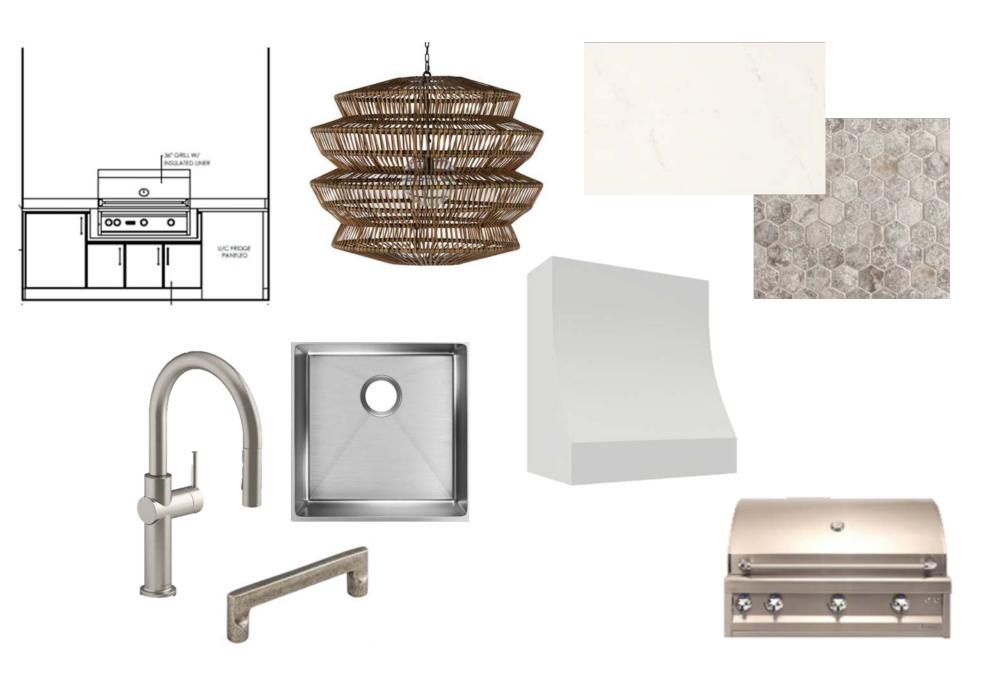

## **Kitchen Appliances**

## Kitchen | Material Finishes

PANEL READY

PANEL READY X2

Wet Bar

Material Finishes

Downstairs Powder Bath

Material Finishes

Master Bath