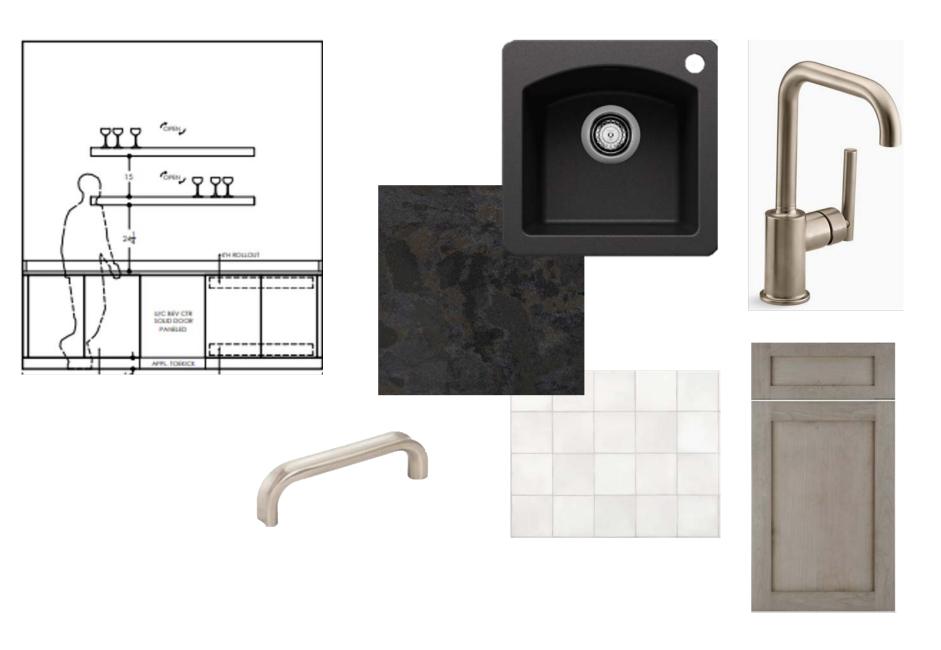

## Kitchen | Material Finishes

PANEL READY

PANEL READY X2

Wet Bar

Material Finishes

Downstairs Powder Bath

Material Finishes

Master Bath