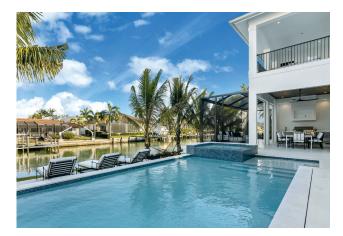

- Four large bedrooms
- Five and a half bathrooms
- An entertainment or flex room
- 10" wide wire brushed white oak engineered wood floors
- Custom ceiling millwork
- Poplar interior trim
- Sub-Zero and Wolf appliances
- LED lighting throughout
- Cypress exterior ceilings
- Three-car garage
- Inground pool
- State-of-the-art security system