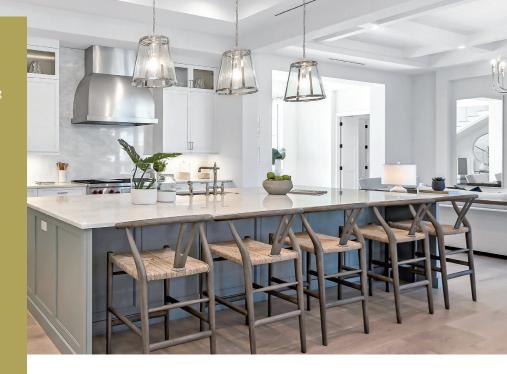

At nearly 6,700 square feet, this expansive property has a modern look and coastal feel. Gas sconces and a Cantera custom metal and glass door make up the grand entrance. The elegant custom finishes, stone counter tops, custom cabinetry with built-ins and top-of-the-line gourmet appliances exude luxury and comfort.