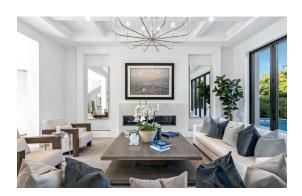

- Four large bedrooms
- Five and a half bathrooms
- An entertainment or flex room
- 10" wide wire brushed white oak engineered wood floors
- Custom ceiling millwork
- Poplar interior trim
- Sub-Zero and Wolf appliances
- LED lighting throughout
- Cypress exterior ceilings
- Three-car garage
- Inground pool
- State-of-the-art security system