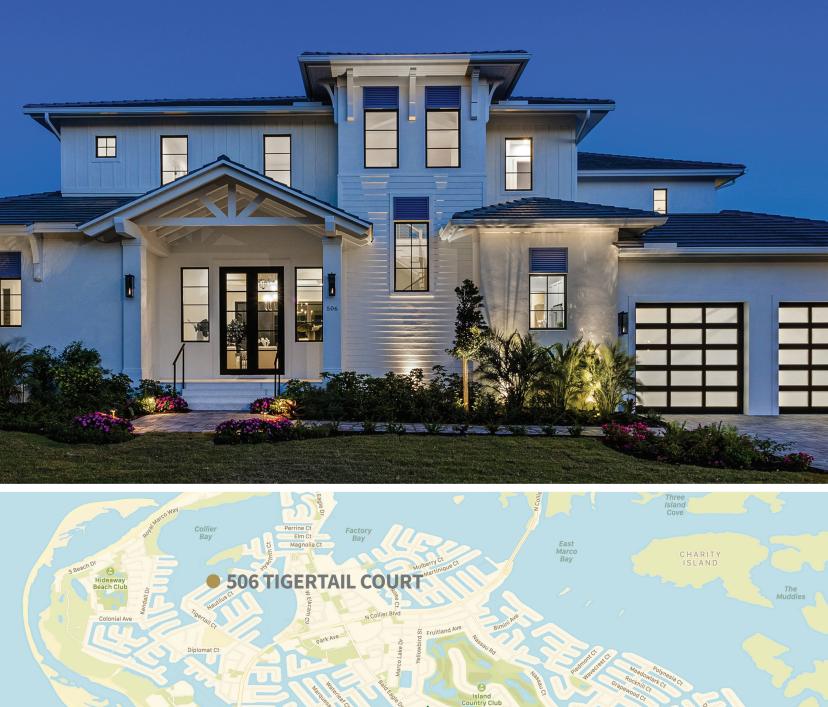

## THE MORE YOU SEE US, THE MORE YOU'LL LYKOS.

Dill Ct Dana Ct Cara Ct

> Bond Ct Lighthouse Ct Breakwater C

henandoah Cl

Villa Ct Barbarosa C sheffield Ave

Tigertail is among the most spectacular custom homes Lykos Group has built on Marco Island. Designed by an award-winning team of architects, interior designers and landscape artists, the grand home features:

At nearly 6,700 square feet, this expansive property has a modern look and coastal feel. Gas sconces and a Cantera custom metal and glass door make up the grand entrance. The elegant custom finishes, stone counter tops, custom cabinetry with built-ins and top-of-the-line gourmet appliances exude luxury and comfort.