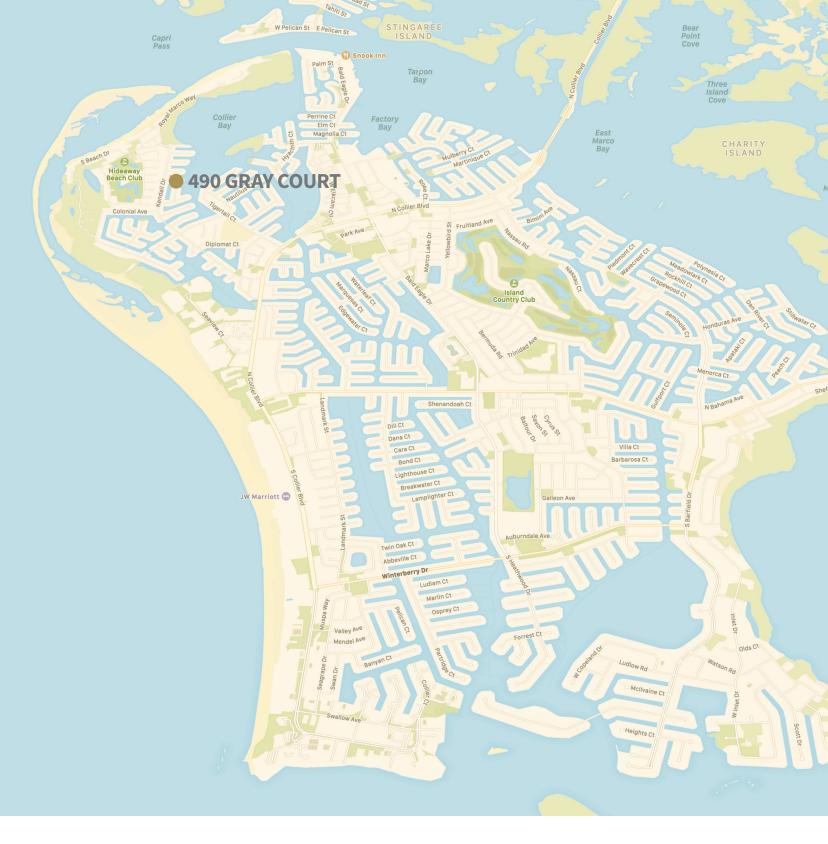

lighting and control system

10" wide wire brushed white oak engineered wood floors

Poplar interior trim and custom ceiling millwork

Custom cabinetry and built-ins

Sub-Zero® and Thermador® appliances

Oversized combination pantry and laundry room

Upstairs wet bar and loft

Curated with the utmost attention to detail, the home's exterior features:

- Metal roof and cypress exterior ceilings
- Custom stucco details and composite overhang brackets
- Custom metal and glass front entry door
- Resort-style pool with integral spa and shell stone tile pool decking
- Covered lanai with automated hurricane shutters and screens
- Outdoor living area with fully equipped outdoor kitchen
- Andersen® 400 Series wood windows (Energy Star Certified)
- ES aluminum sliding glass doors
- 3-car garage





## LYKOS DESIGN & CONSTRUCTION PROCESS

We collaborate with clients, designers and architects to maximize lots and views. Find inspiration for your dream home and learn more about us and our process at LykosGroup.com



We love what we do. So will you.™