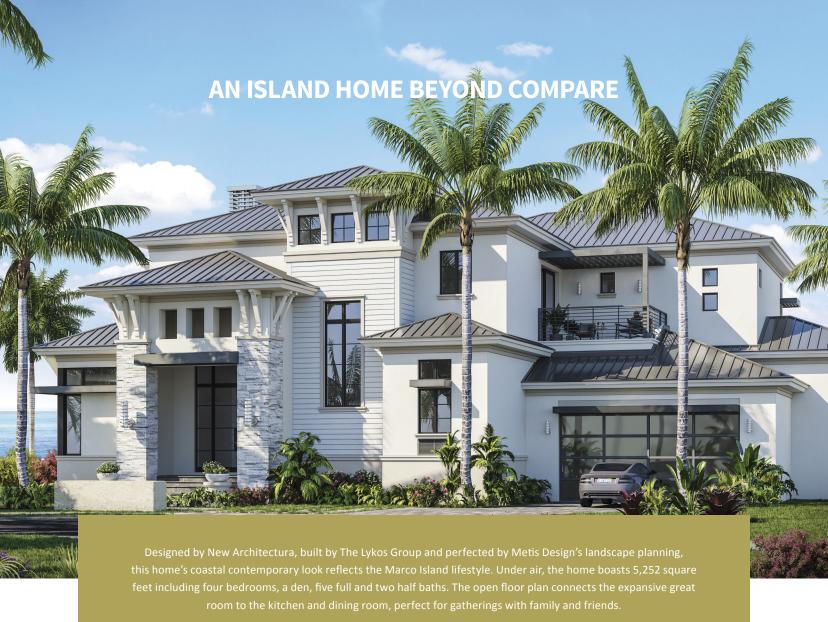

Specialty interior features include:

LED lighting and control system

10" wide wire brushed white oak engineered wood floors

Poplar interior trim and custom ceiling millwork

Custom cabinetry and built-ins

Sub-Zero® and Thermador® appliances

Oversized combination pantry and laundry room

Upstairs wet bar and loft

Curated with the utmost attention to detail, the home's exterior features:

- Metal roof and cypress exterior ceilings
- Custom stucco details and composite overhang brackets
- Custom metal and glass front entry door
- Resort-style pool with integral spa and shell stone tile pool decking
- Covered lanai with automated hurricane shutters and screens
- Outdoor living area with fully equipped outdoor kitchen
- Andersen® 400 Series wood windows (Energy Star Certified)
- ES aluminum sliding glass doors
- 3-car garage