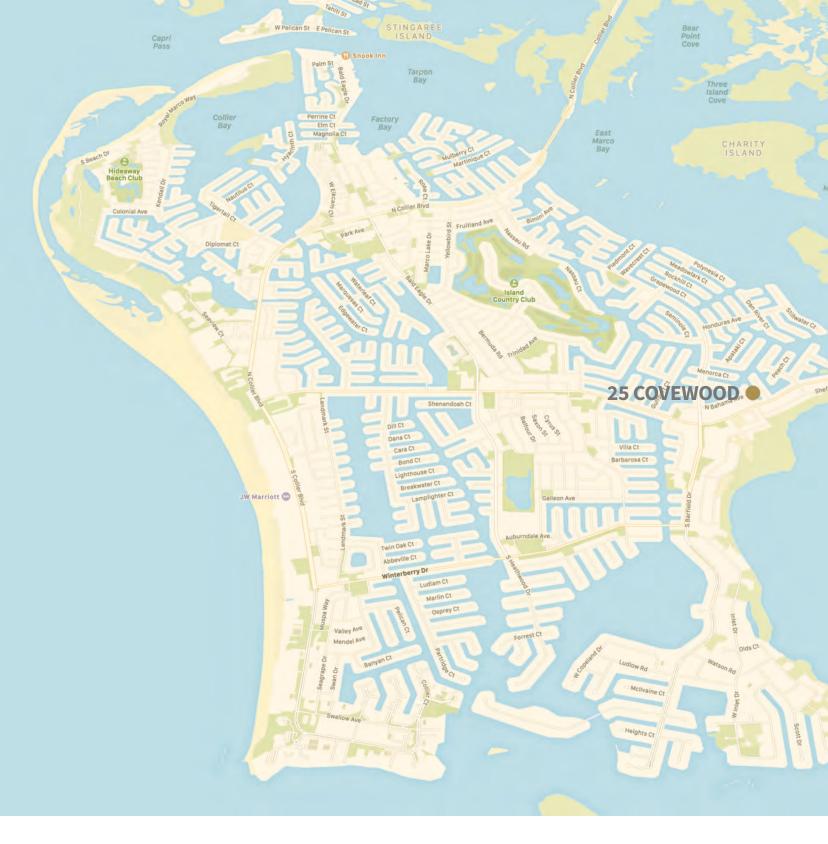

A retreat like no other. Designed to complement Marco Island's coastal style, this 4,211 square foot home offers direct access to the Gulf, four bedrooms, den, five full and one-half baths and plenty of magnificent views. Situated near the redeveloped Shops of Marco, this home's premier features include: