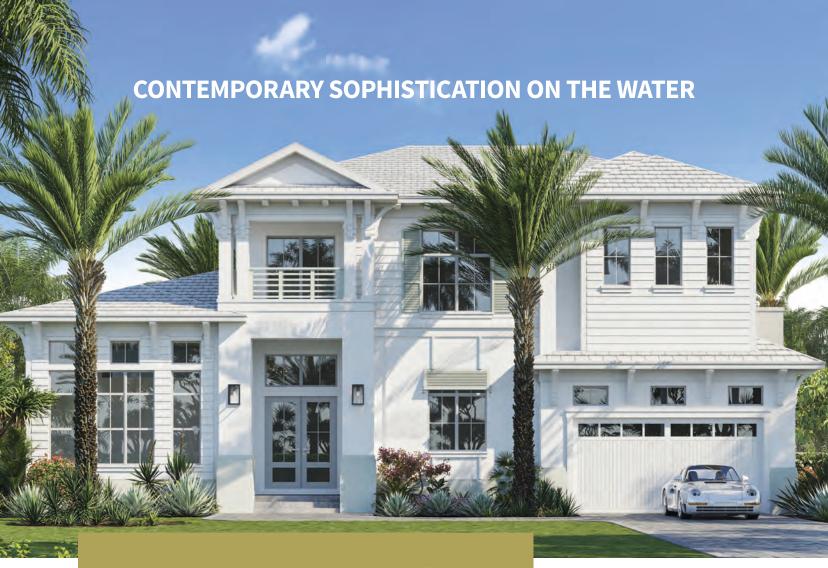

A retreat like no other. Designed to complement Marco Island's coastal style, this 4,211 square foot home offers direct access to the Gulf, four bedrooms, den, five full and one-half baths and plenty of magnificent views. Situated near the redeveloped Shops of Marco, this home's premier features include:

Oversized two-car garage

Sub-Zero® and Wolf® appliances

Interior elevator

\_\_\_\_\_

ms on both floors

Expansive loft with balcony

Quartz countertops and custom wood cabinets throughout

Wide plank white oak wood floors

Large outdoor living space equipped with outdoor kitchen,

Resort-style pool and spa

LED lighting with integrated control system

Kohler® plumbing fixtures and faucets

Wet bars on both floors