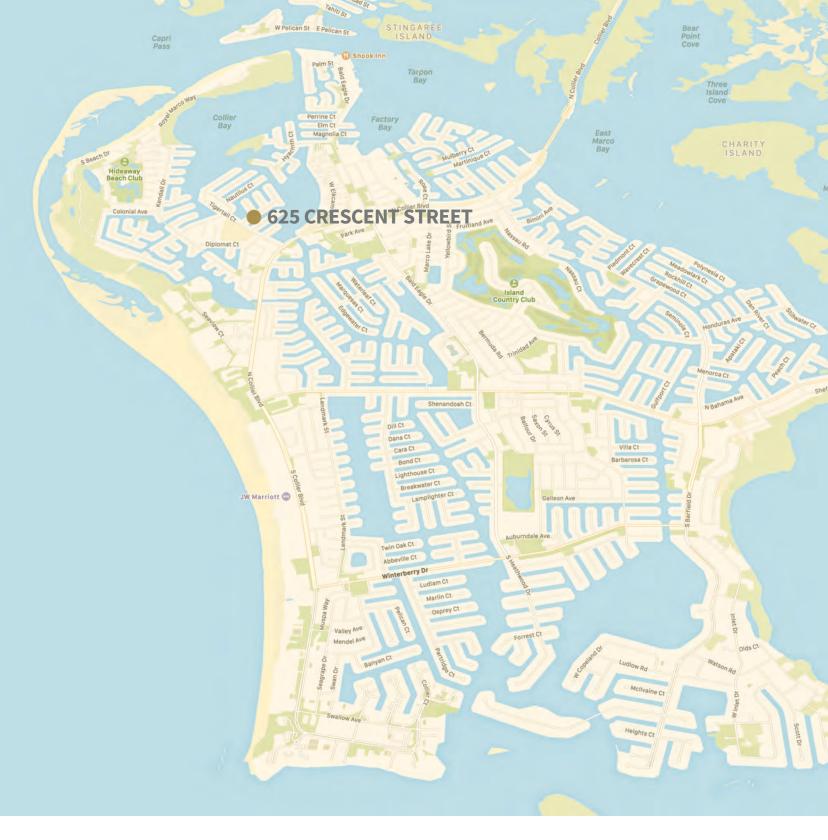

## E GREATER THE POTENTIAL, THE MORE YOU'LL LYKOS

This marvelous residence on Crescent Street showcases our versatility with the design and execution of coastal contemporary homes throughout Marco Island. Realized by a team of seasoned architects, interior designers and landscape artists, this home boasts a seamless combination of both form and functionality.

Situated on a waterfront lot, this 7,293 square foot residence differentiates itself through bold architectural features such as the porch above the entry, a threelevel stairway and custom ceiling millwork. The covered lanai holds a fully equipped outdoor kitchen, dining and seating area, as well as tongue-and-groove cypress exterior ceilings.